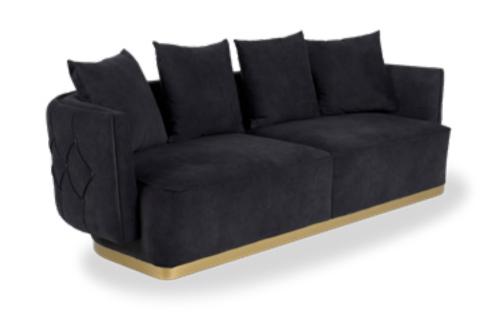

Bold dark and dreamy

#### MIDNIGHT.

Bringing a spacious atmosphere to living spaces with its plain and modern design, Midnight provides you with extra comfort with its functionality. The geometric foot structure supports its modern stance.