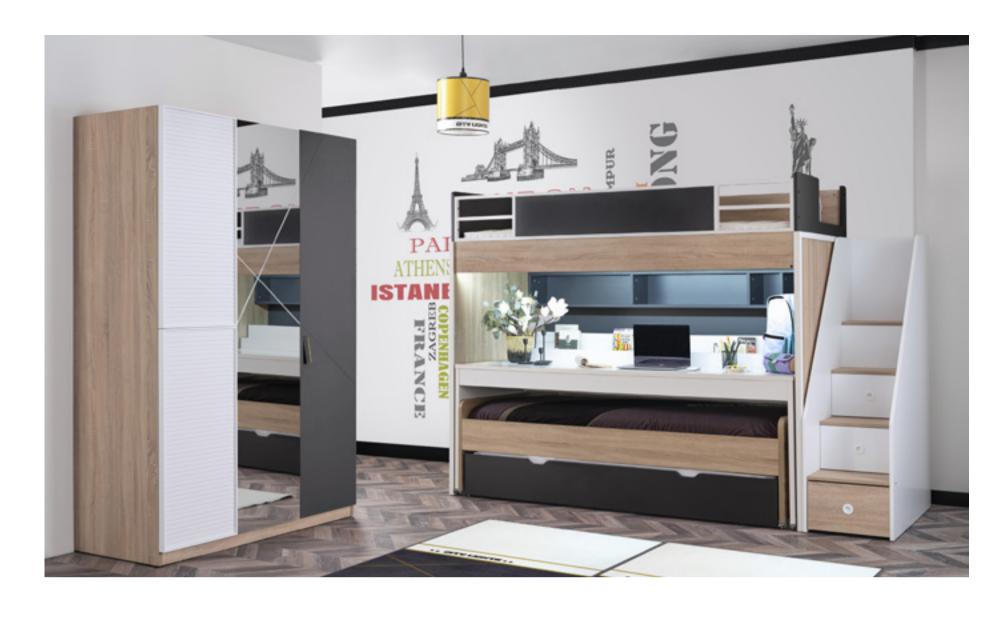

#### NEW CITY.

Basic with modern style

#### NEW CITY. Bunkbed

The perfect furniture for then perfect room

 $78\,\mathrm{MF}$  modam furniture 79