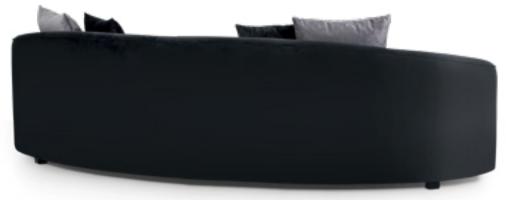

#### MIDNIGHT.

Bringing a spacious atmosphere to living spaces with its plain and modern design, Midnight provides you with extra comfort with its functionality. The geometric foot structure supports its modern stance.