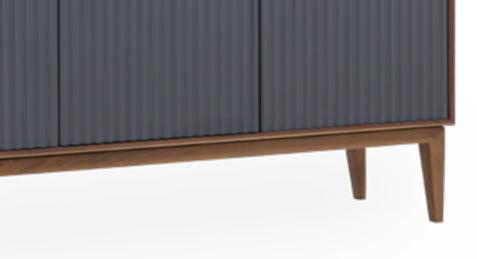

#### MIDNIGHT.

Bringing a spacious atmosphere to living spaces with its plain and modern design, Midnight provides you with extra comfort with its functionality. The geometric foot structure supports its modern stance.