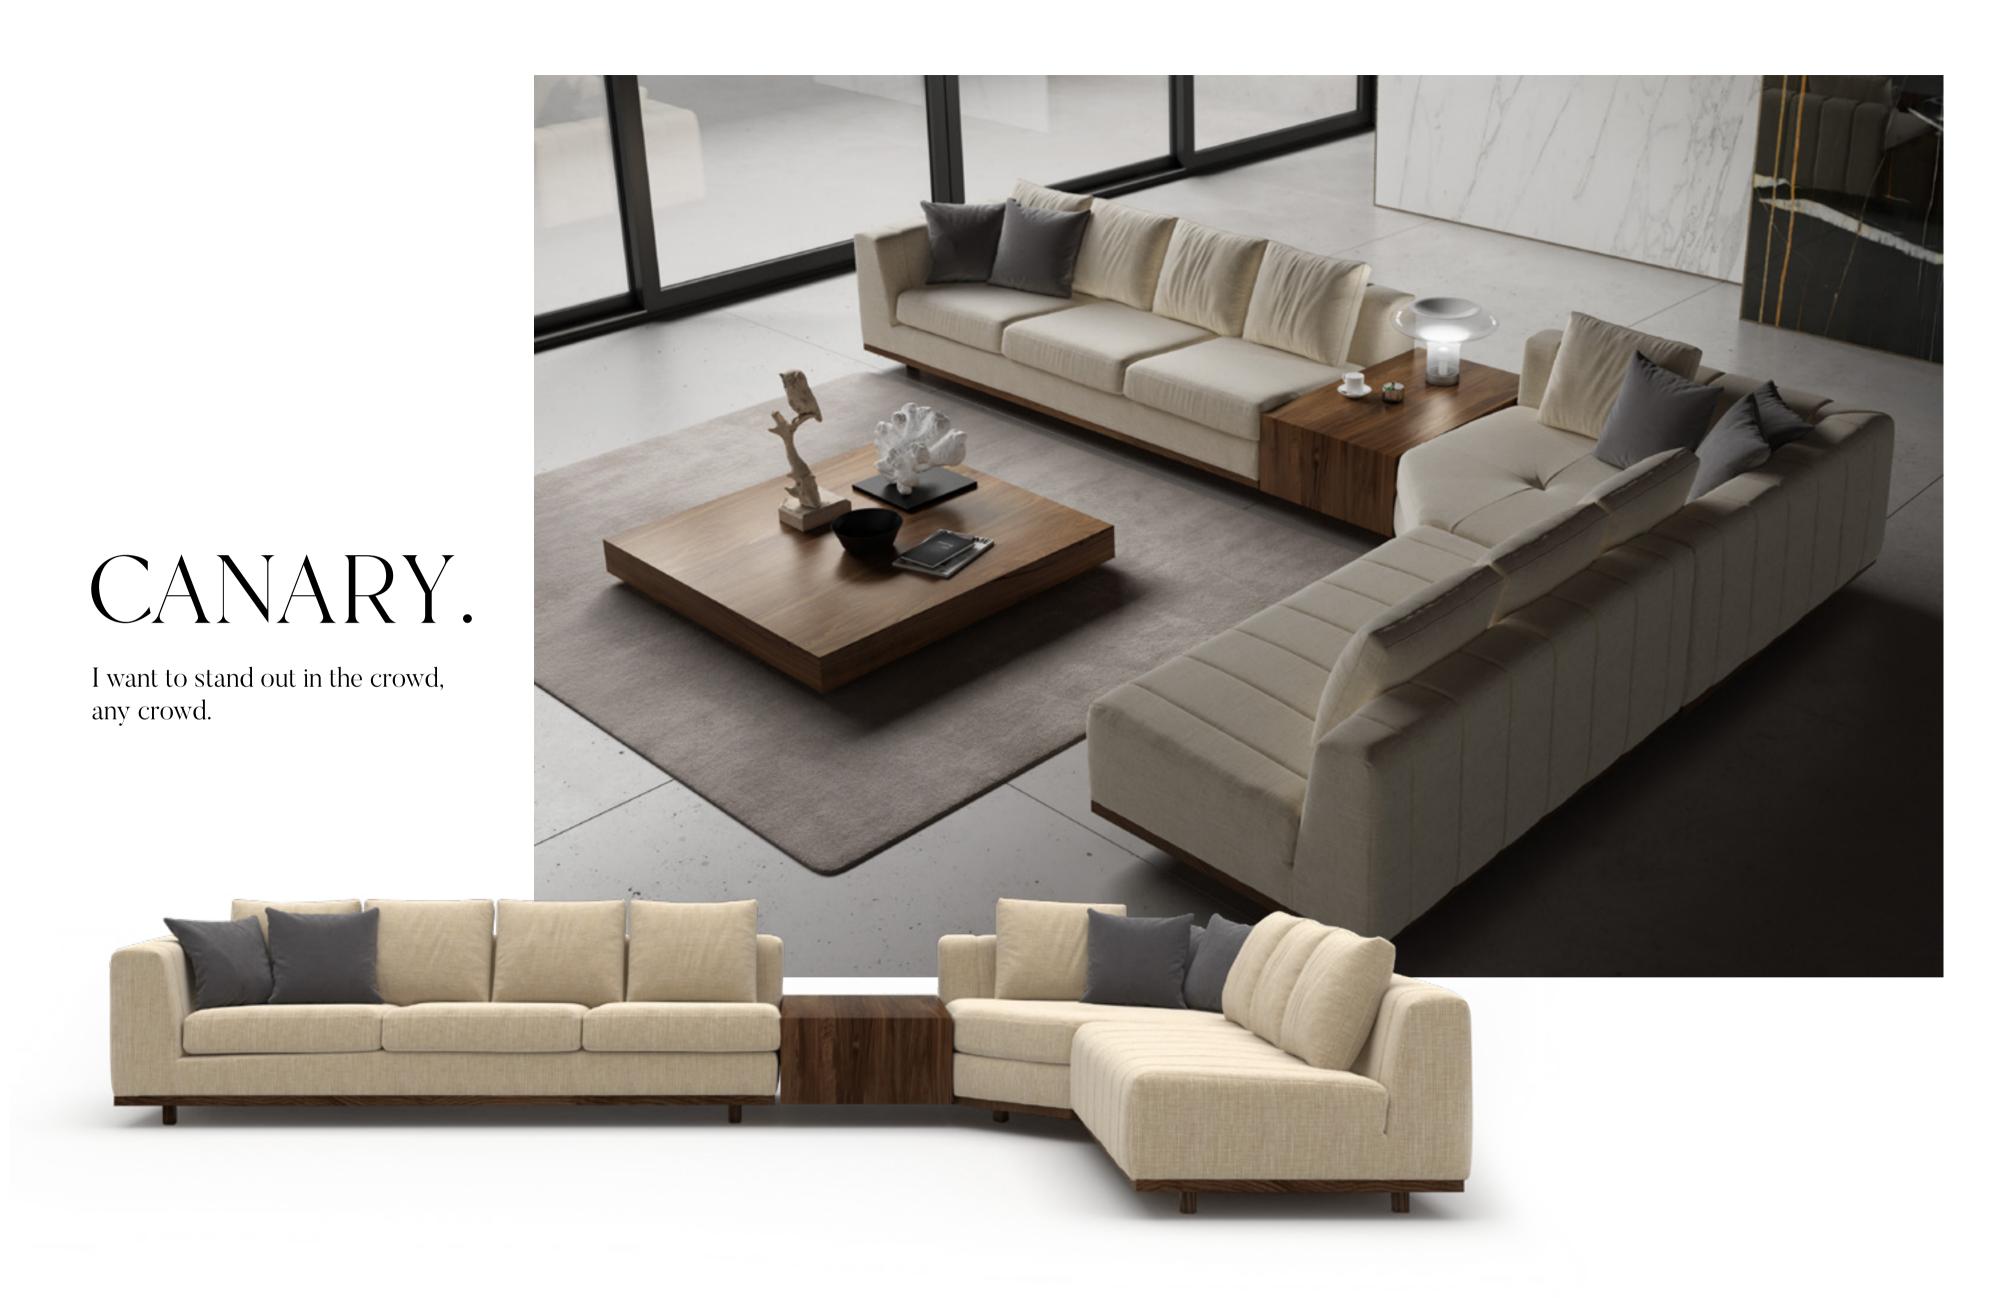

NETTE.









## SECRET.

Night and Day, light and dark, it's just natural



#### PECAN.

Contemporary and simple









32 MF MODAM FURNITURE



# NEW KAVIN.

Traditional and a warm woody country feel







 ${f MF}_{\sf MODAM}$  furniture 35



Set to a theme, perfectly executed



#### ARMY.

The places, where you feel good, are also the places where you will spend the most time. Appropriating your living spaces and enriching them with your personal pleasure and experiance increase the sense of belonging in our living spaces. You will find yourselves in this design and you will reach a state of comfort and harmony.

 $36\,\mathrm{MF}$  modam furniture 37



## BIANCA.

Classic, yet nostalgic







Exciting combinations that personal pleasures come to the light are at your home.





## CATHERINA.

Traditional and Modern







The art is related to personal pleasure and desire of expression. You only decide what you like. Everything at your home should be connected to each other in a perfect harmony.





Bold dark and dreamy

#### MIDNIGHT.

Bringing a spacious atmosphere to living spaces with its plain and modern design, Midnight provides you with extra comfort with its functionality. The geometric foot structure supports its modern stance.



 ${f MF}$  modam furniture  ${f 45}$ 



#### ISTANBUL.

Vibrant with a colourful theme









Today, we favor simplicity, plain and minimal multifunctional designs... The expectation of being relaxing, facilitating and balancing instead of being crowded, confused and tiring takes the first place among living spaces as w