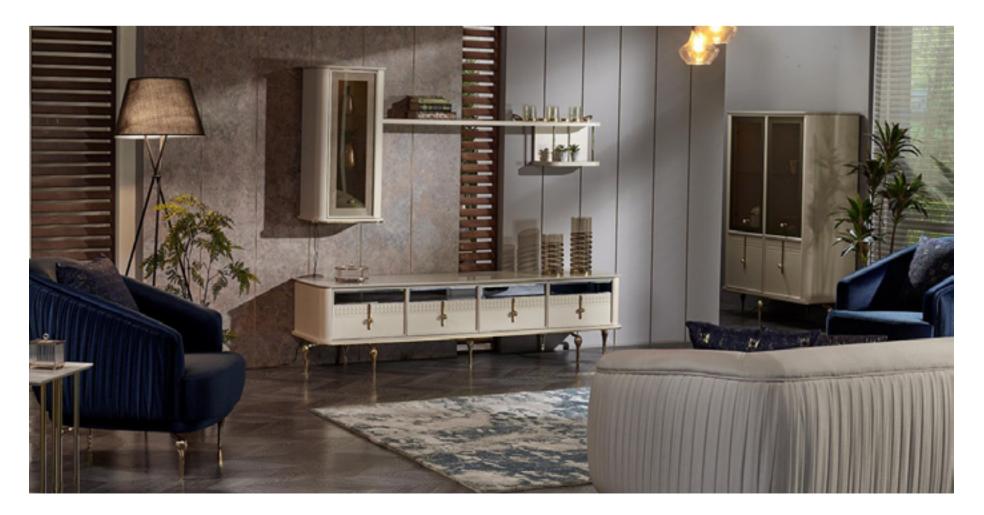

#### BERGAMO.

Anybody should feel relieved whenever they enter into home, they should remove all unneccessary clothes that they have put on their bodies and they should bring the comfort of their souls to the comfort of the day and they should allow the colors of their souls to be liberally reflected again free from all outdoor identities.