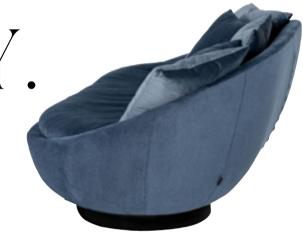

#### MIDNIGHT.

Bringing a spacious atmosphere to living spaces with its plain and modern design, Midnight provides you with extra comfort with its functionality. The geometric foot structure supports its modern stance.