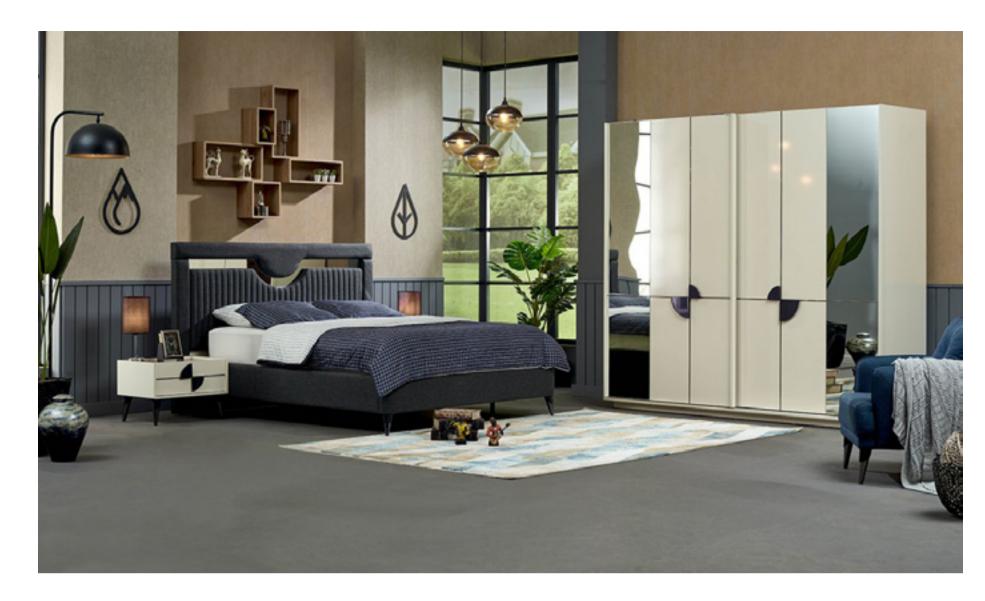

#### MIDNIGHT.

Bringing a spacious atmosphere to living spaces with its plain and modern design, Midnight provides you with extra comfort with its functionality. The geometric foot structure supports its modern stance.