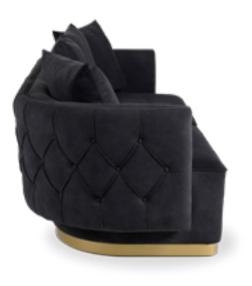

#### MIDNIGHT.

Bringing a spacious atmosphere to living spaces with its plain and modern design, Midnight provides you with extra comfort with its functionality. The geometric foot structure supports its modern stance.