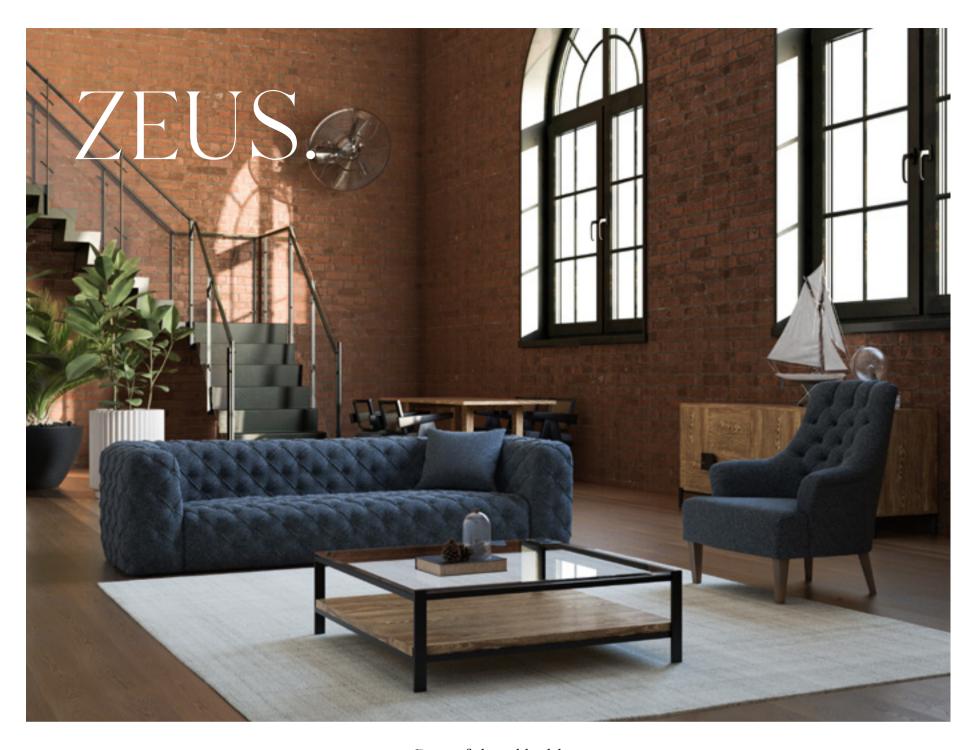

#### MIDNIGHT.

Bringing a spacious atmosphere to living spaces with its plain and modern design, Midnight provides you with extra comfort with its functionality. The geometric foot structure supports its modern stance.