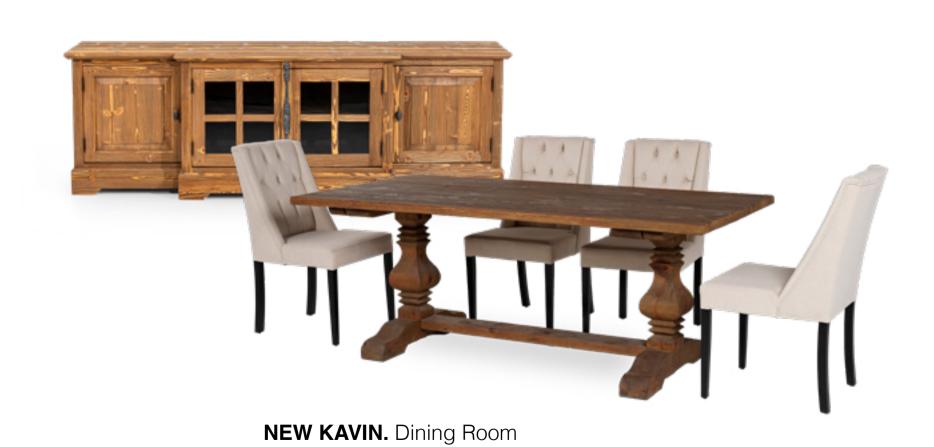

# NEW KAVIN.

Traditional and a warm woody country feel

 ${f MF}_{\sf MODAM}$  furniture 35

Set to a theme, perfectly executed