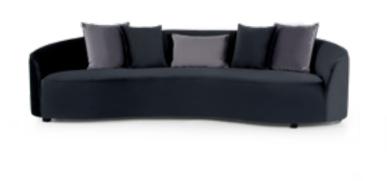

#### MIDNIGHT.

Bringing a spacious atmosphere to living spaces with its plain and modern design, Midnight provides you with extra comfort with its functionality. The geometric foot structure supports its modern stance.