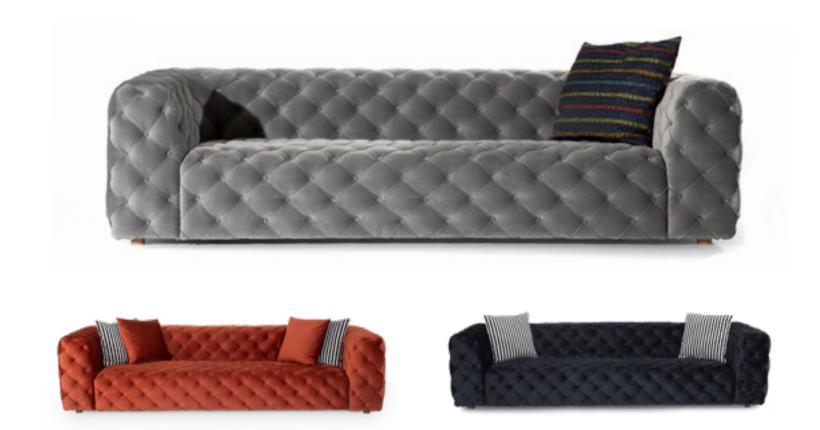

#### MIDNIGHT.

Bringing a spacious atmosphere to living spaces with its plain and modern design, Midnight provides you with extra comfort with its functionality. The geometric foot structure supports its modern stance.