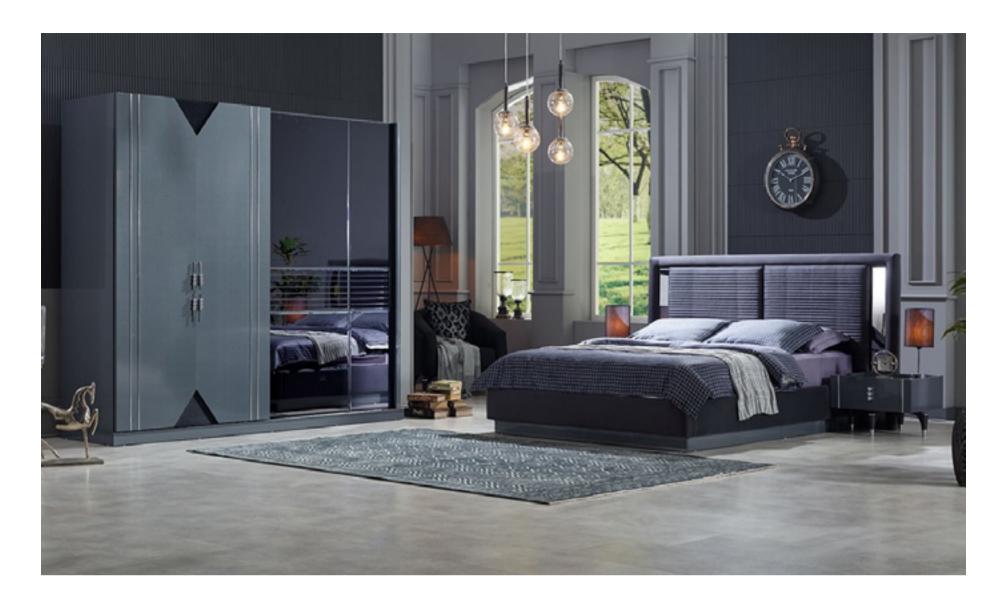

#### MIDNIGHT.

Bringing a spacious atmosphere to living spaces with its plain and modern design, Midnight provides you with extra comfort with its functionality. The geometric foot structure supports its modern stance.