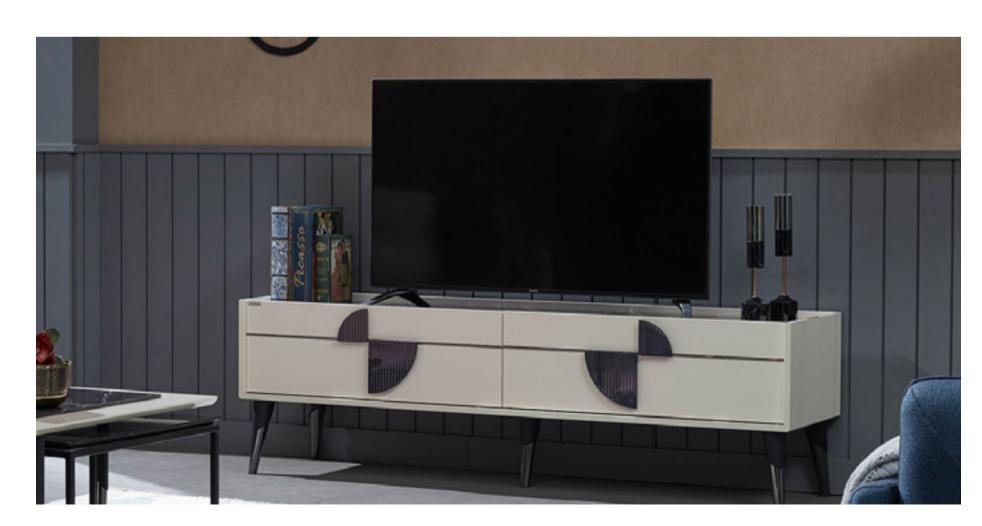

#### MIDNIGHT.

Bringing a spacious atmosphere to living spaces with its plain and modern design, Midnight provides you with extra comfort with its functionality. The geometric foot structure supports its modern stance.