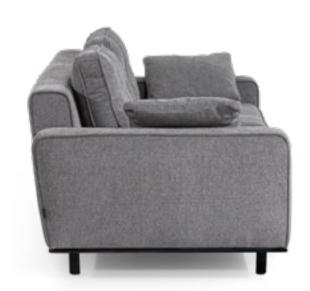

# BENTLEY.

Traditional with class











# VARNA.

Simplicity making a statement





#### BERGAMO.

Anybody should feel relieved whenever they enter into home, they should remove all unneccessary clothes that they have put on their bodies and they should bring the comfort of their souls to the comfort of the day and they should allow the colors of their souls to be liberally reflected again free from all outdoor identities.





#### BISCOTTI.









Light and Bright, minimal touch





Polished wood with design effectiveness

#### BRUNETTE.









## SECRET.

Night and Day, light and dark, it's just natural



#### PECAN.

Contemporary and simple









32 MF MODAM FURNITURE



# NEW KAVIN.

Traditional and a warm woody country feel







 ${f MF}_{\sf MODAM}$  furniture 35



Set to a theme, perfectly executed



#### ARMY.

The places, where you feel good, are also the places where you will spend the most time. Appropriating your living spaces and enriching them with your personal pleasure and experiance increase the sense of belonging in our living spaces. You will find yourselves in this design and you will reach a state of comfort and harmony.

 $36\,\mathrm{MF}$  modam furniture 37



## BIANCA.

Classic, yet nostalgic







Exciting combinations that personal pleasures come to the light are at your home.





## CATHERINA.

Traditional and Modern







The art is related to personal pleasure and desire of expression. You only decide what you like. Everything at your home should be connected to each other in a perfect harmony.





Bold dark and dreamy