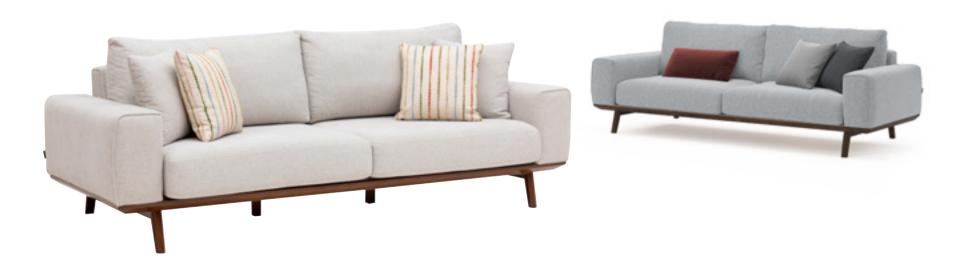

#### MIDNIGHT.

Bringing a spacious atmosphere to living spaces with its plain and modern design, Midnight provides you with extra comfort with its functionality. The geometric foot structure supports its modern stance.