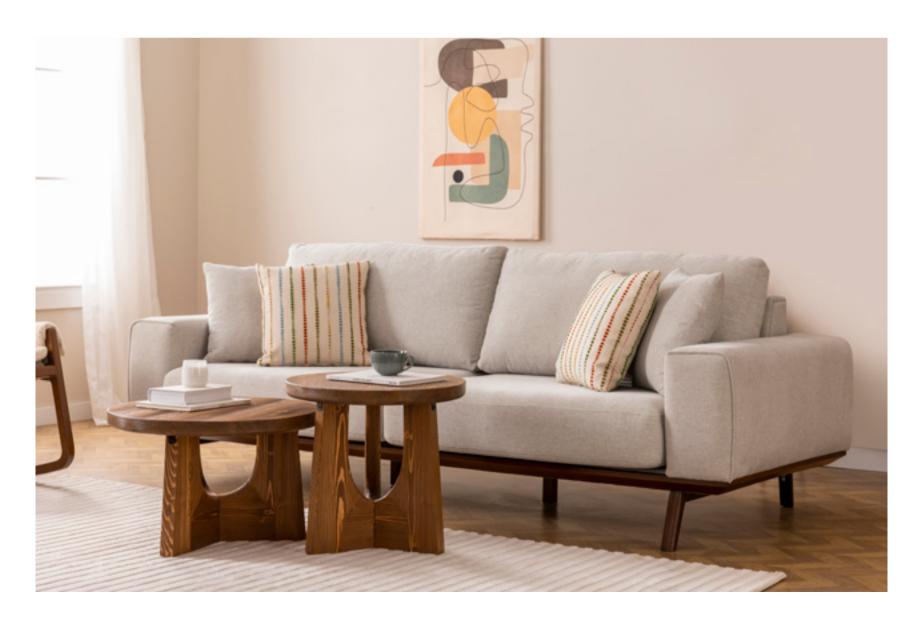

#### MIDNIGHT.

Bringing a spacious atmosphere to living spaces with its plain and modern design, Midnight provides you with extra comfort with its functionality. The geometric foot structure supports its modern stance.