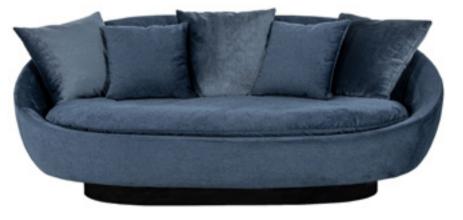

#### MIDNIGHT.

Bringing a spacious atmosphere to living spaces with its plain and modern design, Midnight provides you with extra comfort with its functionality. The geometric foot structure supports its modern stance.